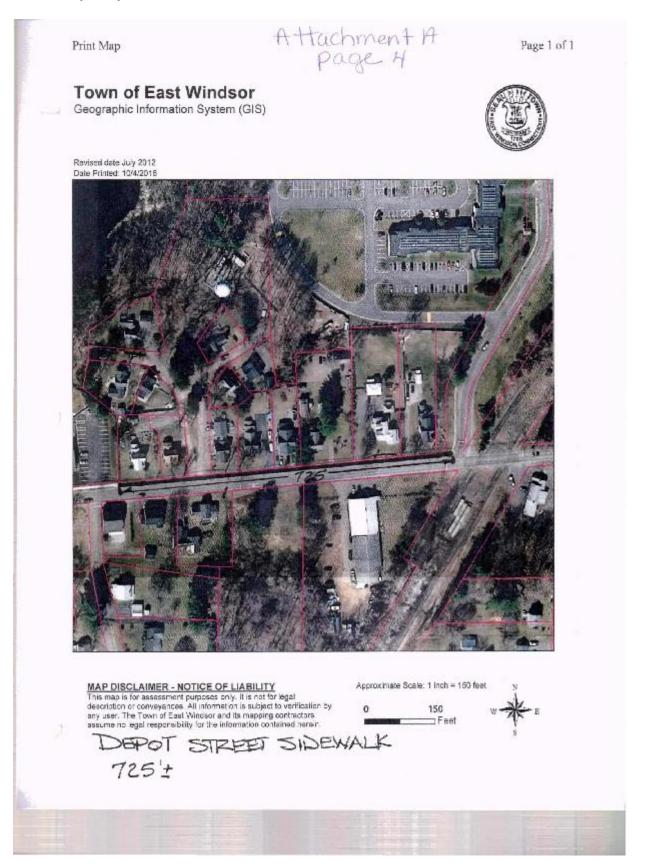

## A. CNR Project List:

Joe Sauerhoefer came and presented the list of CNR Projects. To see the list and the handouts they are hereto attached as Attachment A (17 pages). They discussed town wide beautification a splash pad, design for swimming area drainage replacement structure, sidewalks, ADA bathrooms at Abbe Rd soccer complex and school and Town parking lots. They also discussed Board of Education computers, Middle School oil tank removal and Broad Brook Fire Department Pumper Truck. After a very lengthy discussion it was decided to ask for an added appropriation for the Board of Education computers and will present the pumper truck and the BOE will ask for the removal of the Middle School oil tank.