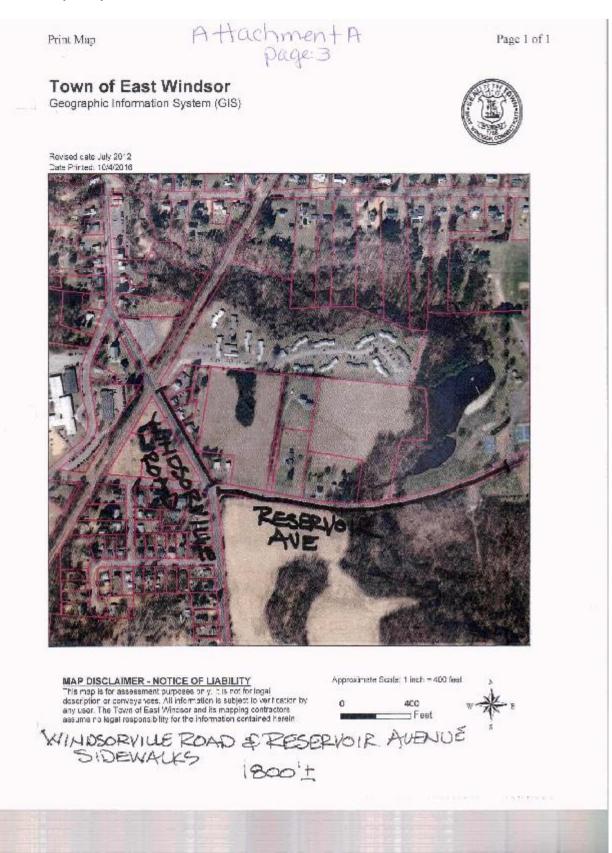

## A. CNR Project List:

Joe Sauerhoefer came and presented the list of CNR Projects. To see the list and the handouts they are hereto attached as Attachment A (17 pages). They discussed town wide beautification a splash pad, design for swimming area drainage replacement structure, sidewalks, ADA bathrooms at Abbe Rd soccer complex and school and Town parking lots. They also discussed Board of Education computers, Middle School oil tank removal and Broad Brook Fire Department Pumper Truck. After a very lengthy discussion it was decided to ask for an added appropriation for the Board of Education computers and will present the pumper truck and the BOE will ask for the removal of the Middle School oil tank.