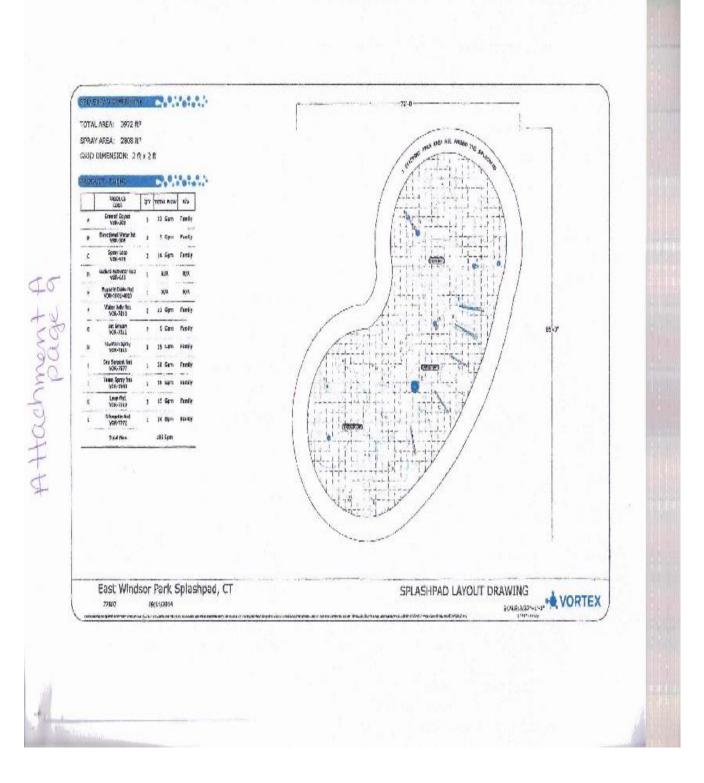

## A. CNR Project List:

Joe Sauerhoefer came and presented the list of CNR Projects. To see the list and the handouts they are hereto attached as Attachment A (17 pages). They discussed town wide beautification a splash pad, design for swimming area drainage replacement structure, sidewalks, ADA bathrooms at Abbe Rd soccer complex and school and Town parking lots. They also discussed Board of Education computers, Middle School oil tank removal and Broad Brook Fire Department Pumper Truck. After a very lengthy discussion it was decided to ask for an added appropriation for the Board of Education computers and will present the pumper truck and the BOE will ask for the removal of the Middle School oil tank.