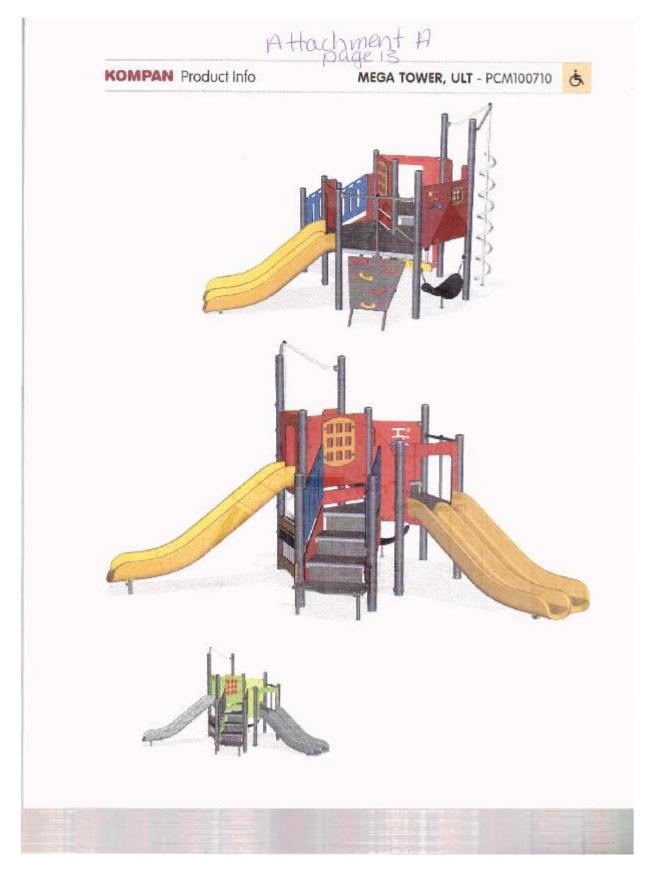

## A. CNR Project List:

Joe Sauerhoefer came and presented the list of CNR Projects. To see the list and the handouts they are hereto attached as Attachment A (17 pages). They discussed town wide beautification a splash pad, design for swimming area drainage replacement structure, sidewalks, ADA bathrooms at Abbe Rd soccer complex and school and Town parking lots. They also discussed Board of Education computers, Middle School oil tank removal and Broad Brook Fire Department Pumper Truck. After a very lengthy discussion it was decided to ask for an added appropriation for the Board of Education computers and will present the pumper truck and the BOE will ask for the removal of the Middle School oil tank.