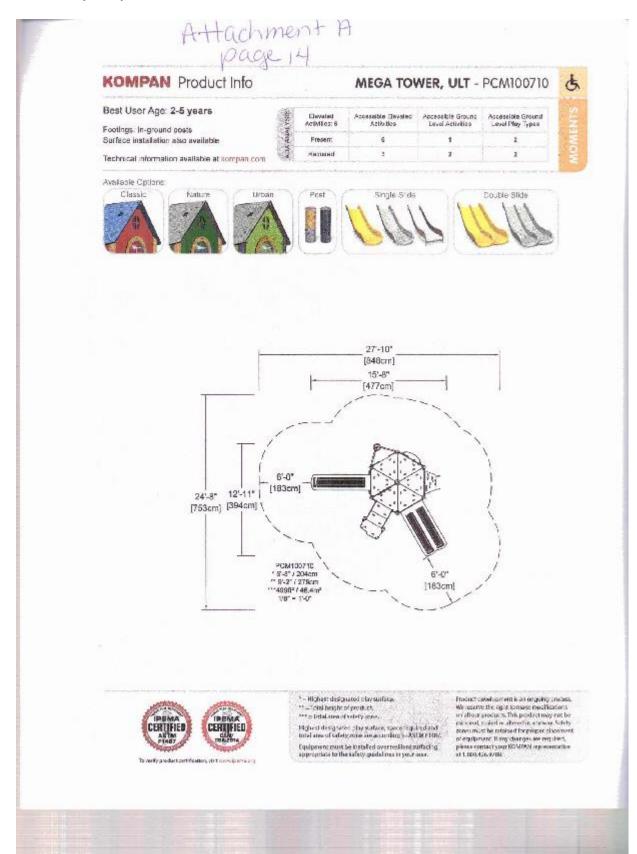

## A. CNR Project List:

Joe Sauerhoefer came and presented the list of CNR Projects. To see the list and the handouts they are hereto attached as Attachment A (17 pages). They discussed town wide beautification a splash pad, design for swimming area drainage replacement structure, sidewalks, ADA bathrooms at Abbe Rd soccer complex and school and Town parking lots. They also discussed Board of Education computers, Middle School oil tank removal and Broad Brook Fire Department Pumper Truck. After a very lengthy discussion it was decided to ask for an added appropriation for the Board of Education computers and will present the pumper truck and the BOE will ask for the removal of the Middle School oil tank.