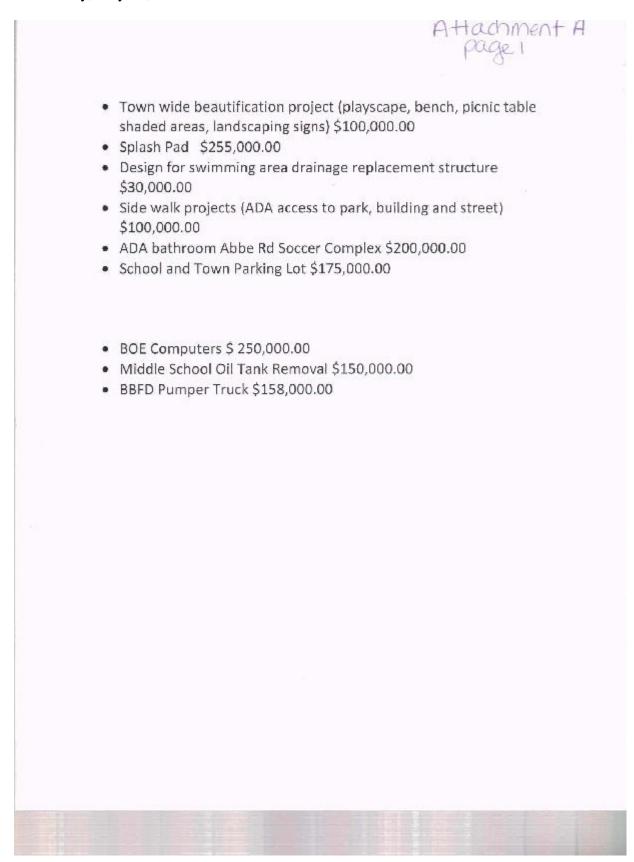

## A. CNR Project List:

Joe Sauerhoefer came and presented the list of CNR Projects. To see the list and the handouts they are hereto attached as Attachment A (17 pages). They discussed town wide beautification a splash pad, design for swimming area drainage replacement structure, sidewalks, ADA bathrooms at Abbe Rd soccer complex and school and Town parking lots. They also discussed Board of Education computers, Middle School oil tank removal and Broad Brook Fire Department Pumper Truck. After a very lengthy discussion it was decided to ask for an added appropriation for the Board of Education computers and will present the pumper truck and the BOE will ask for the removal of the Middle School oil tank.