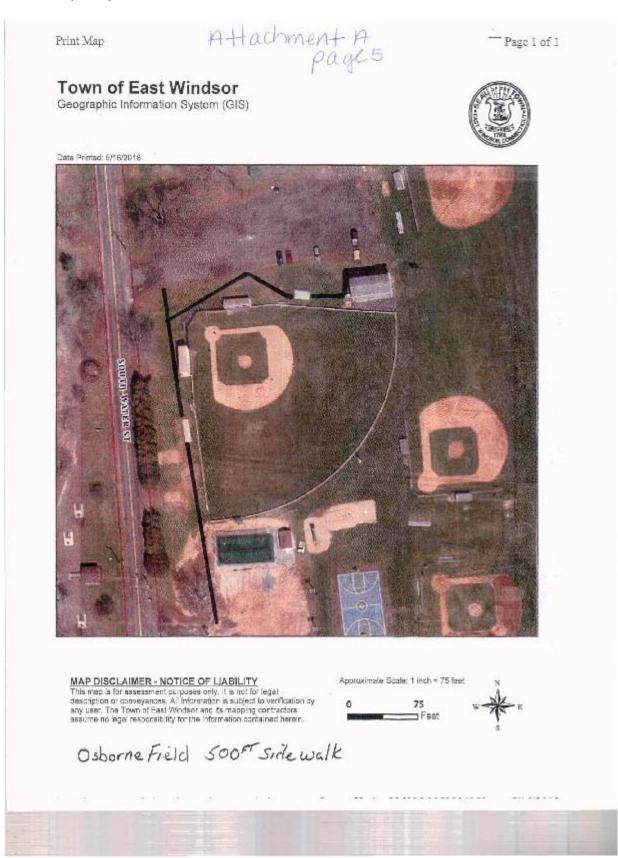

## A. CNR Project List:

Joe Sauerhoefer came and presented the list of CNR Projects. To see the list and the handouts they are hereto attached as Attachment A (17 pages). They discussed town wide beautification a splash pad, design for swimming area drainage replacement structure, sidewalks, ADA bathrooms at Abbe Rd soccer complex and school and Town parking lots. They also discussed Board of Education computers, Middle School oil tank removal and Broad Brook Fire Department Pumper Truck. After a very lengthy discussion it was decided to ask for an added appropriation for the Board of Education computers and will present the pumper truck and the BOE will ask for the removal of the Middle School oil tank.