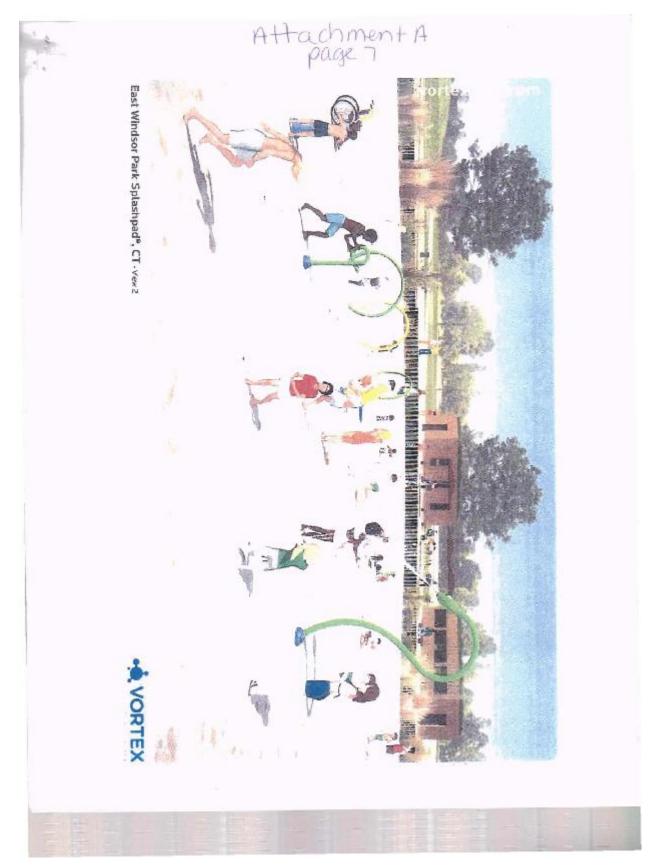

## A. CNR Project List:

Joe Sauerhoefer came and presented the list of CNR Projects. To see the list and the handouts they are hereto attached as Attachment A (17 pages). They discussed town wide beautification a splash pad, design for swimming area drainage replacement structure, sidewalks, ADA bathrooms at Abbe Rd soccer complex and school and Town parking lots. They also discussed Board of Education computers, Middle School oil tank removal and Broad Brook Fire Department Pumper Truck. After a very lengthy discussion it was decided to ask for an added appropriation for the Board of Education computers and will present the pumper truck and the BOE will ask for the removal of the Middle School oil tank.

- Lower long-term maintenance operational costs
- **Expanded operational hours**
- Interactive features encourage
- Greater accessibility for all ages
- No swimming skills are required

"Delivering Outstanding Services" 9