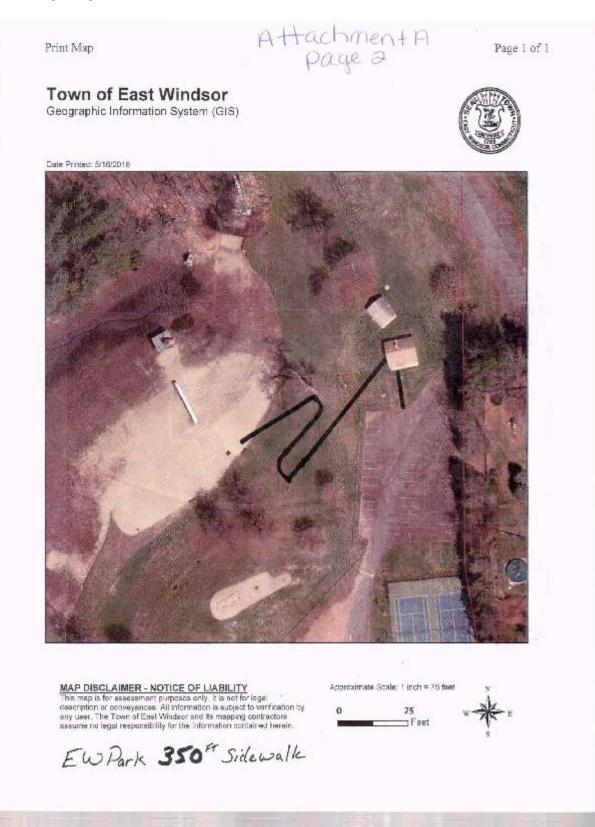

## A. CNR Project List:

Joe Sauerhoefer came and presented the list of CNR Projects. To see the list and the handouts they are hereto attached as Attachment A (17 pages). They discussed town wide beautification a splash pad, design for swimming area drainage replacement structure, sidewalks, ADA bathrooms at Abbe Rd soccer complex and school and Town parking lots. They also discussed Board of Education computers, Middle School oil tank removal and Broad Brook Fire Department Pumper Truck. After a very lengthy discussion it was decided to ask for an added appropriation for the Board of Education computers and will present the pumper truck and the BOE will ask for the removal of the Middle School oil tank.