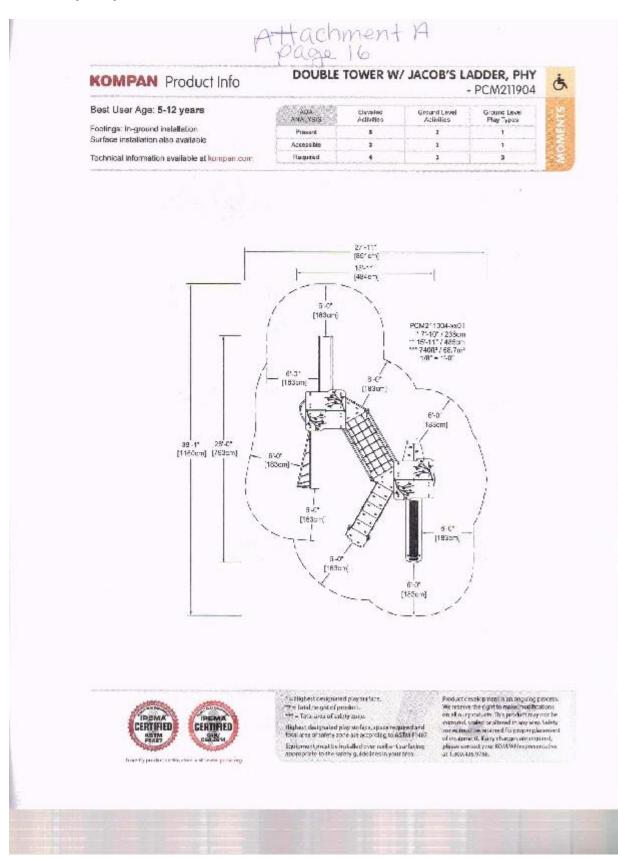

## A. CNR Project List:

Joe Sauerhoefer came and presented the list of CNR Projects. To see the list and the handouts they are hereto attached as Attachment A (17 pages). They discussed town wide beautification a splash pad, design for swimming area drainage replacement structure, sidewalks, ADA bathrooms at Abbe Rd soccer complex and school and Town parking lots. They also discussed Board of Education computers, Middle School oil tank removal and Broad Brook Fire Department Pumper Truck. After a very lengthy discussion it was decided to ask for an added appropriation for the Board of Education computers and will present the pumper truck and the BOE will ask for the removal of the Middle School oil tank.