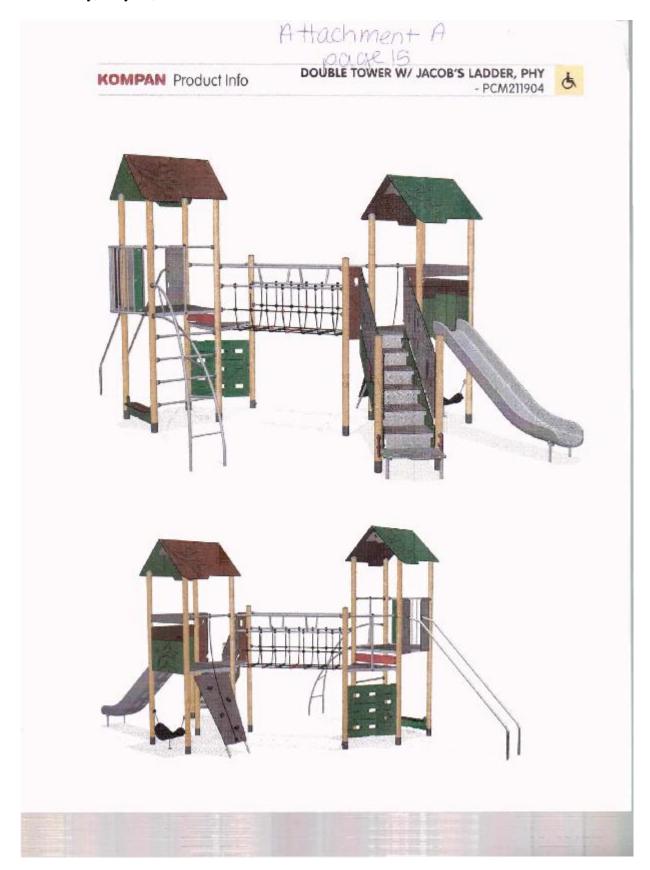

## A. CNR Project List:

Joe Sauerhoefer came and presented the list of CNR Projects. To see the list and the handouts they are hereto attached as Attachment A (17 pages). They discussed town wide beautification a splash pad, design for swimming area drainage replacement structure, sidewalks, ADA bathrooms at Abbe Rd soccer complex and school and Town parking lots. They also discussed Board of Education computers, Middle School oil tank removal and Broad Brook Fire Department Pumper Truck. After a very lengthy discussion it was decided to ask for an added appropriation for the Board of Education computers and will present the pumper truck and the BOE will ask for the removal of the Middle School oil tank.