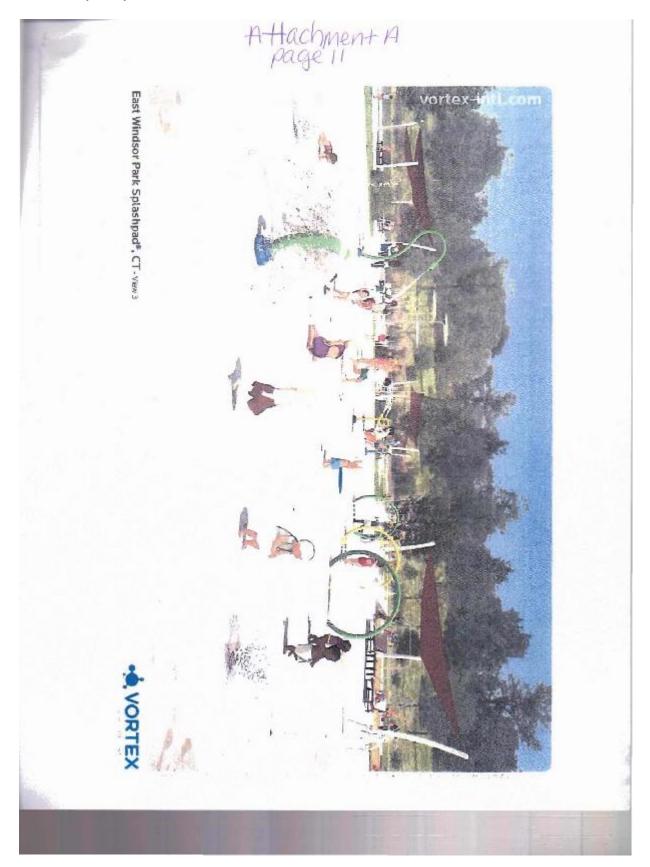

## A. CNR Project List:

Joe Sauerhoefer came and presented the list of CNR Projects. To see the list and the handouts they are hereto attached as Attachment A (17 pages). They discussed town wide beautification a splash pad, design for swimming area drainage replacement structure, sidewalks, ADA bathrooms at Abbe Rd soccer complex and school and Town parking lots. They also discussed Board of Education computers, Middle School oil tank removal and Broad Brook Fire Department Pumper Truck. After a very lengthy discussion it was decided to ask for an added appropriation for the Board of Education computers and will present the pumper truck and the BOE will ask for the removal of the Middle School oil tank.